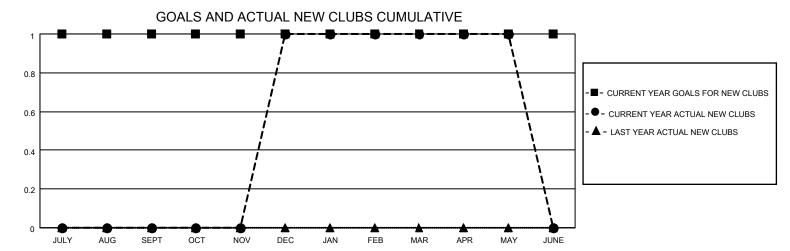

## MONTHLY MEMBERSHIP PROGRESS REPORT

LOCATION ILLINOIS District 1 H Results as of: 5/31/2021

| Clubs         |               |             |               | Members               |                        |                         |                                                    |  |
|---------------|---------------|-------------|---------------|-----------------------|------------------------|-------------------------|----------------------------------------------------|--|
|               | RESULTS FOR   | R 2020-2021 |               | RESULTS FOR 2020-2021 |                        |                         |                                                    |  |
| QUARTER       | NEW CLUB GOAL | NEW CLUBS   | DROPPED CLUBS | QUARTER MEME          | BER GROWTH NET<br>GOAL | MEMBER GROWTH<br>ACTUAL | DROPPED<br>MEMBERS ACTUAL<br>(including transfers) |  |
| JULY/AUG/SEPT | 1             | 0           | 0             | JULY/AUG/SEPT         | 30                     | 15                      | 19                                                 |  |
| OCT/NOV/DEC   | 0             | 1           | 0             | OCT/NOV/DEC           | 0                      | 36                      | 32                                                 |  |
| JAN/FEB/MAR   | 0             | 0           | 0             | JAN/FEB/MAR           | 30                     | 20                      | 12                                                 |  |
| APR/MAY/JUNE  | 0             | 0           | 0             | APR/MAY/JUNE          | 0                      | 7                       | 9                                                  |  |