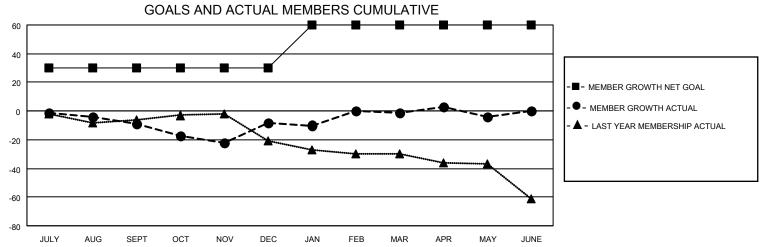

## MONTHLY MEMBERSHIP PROGRESS REPORT

LOCATION ILLINOIS District 1 H Results as of: 5/31/2021

| Clubs         |               |             |               | Members               |                        |                         |                                                    |  |
|---------------|---------------|-------------|---------------|-----------------------|------------------------|-------------------------|----------------------------------------------------|--|
|               | RESULTS FOR   | R 2020-2021 |               | RESULTS FOR 2020-2021 |                        |                         |                                                    |  |
| QUARTER       | NEW CLUB GOAL | NEW CLUBS   | DROPPED CLUBS | QUARTER MEME          | BER GROWTH NET<br>GOAL | MEMBER GROWTH<br>ACTUAL | DROPPED<br>MEMBERS ACTUAL<br>(including transfers) |  |
| JULY/AUG/SEPT | 1             | 0           | 0             | JULY/AUG/SEPT         | 30                     | 15                      | 19                                                 |  |
| OCT/NOV/DEC   | 0             | 1           | 0             | OCT/NOV/DEC           | 0                      | 36                      | 32                                                 |  |
| JAN/FEB/MAR   | 0             | 0           | 0             | JAN/FEB/MAR           | 30                     | 20                      | 12                                                 |  |
| APR/MAY/JUNE  | 0             | 0           | 0             | APR/MAY/JUNE          | 0                      | 7                       | 9                                                  |  |